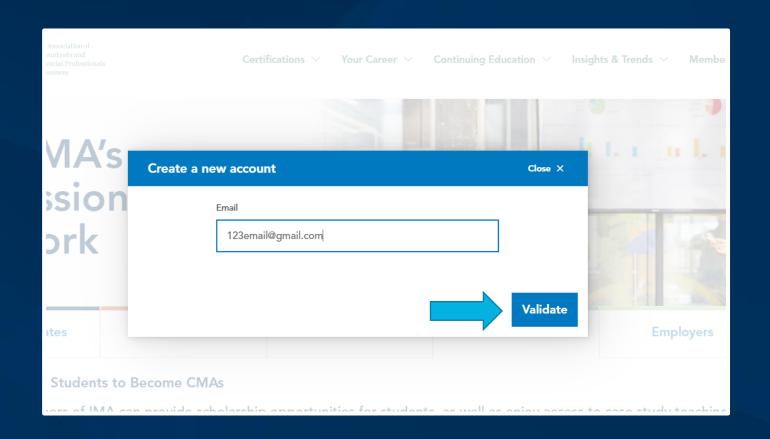

Enter your email address and click **Validate**.

Fill in the information marked with a red asterisk(\*). Then, create your password and agree to the privacy policy, terms, and conditions. Click **Create Account**.