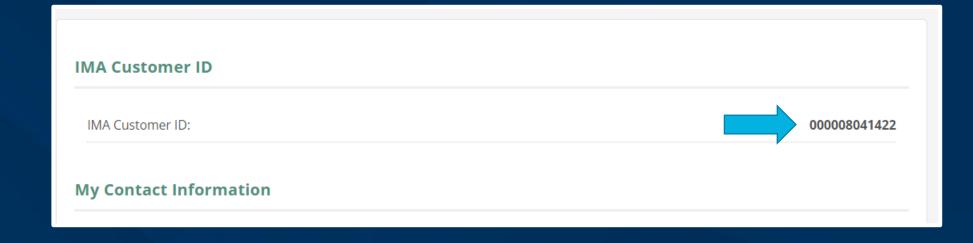

Once you are logged in, **Show V** your dashboard, then click **Profile**.

Under the *my*Profile dropdown, select My Account.

Locate your IMA Customer ID.

Email the following information to your professor:

- IMA Customer ID
- The email address that you used to create your IMA account
- Anticipated graduation date
- Major

For additional information or customer support, please contact: <a href="mailto:cmascholarship@imanet.org">cmascholarship@imanet.org</a>.