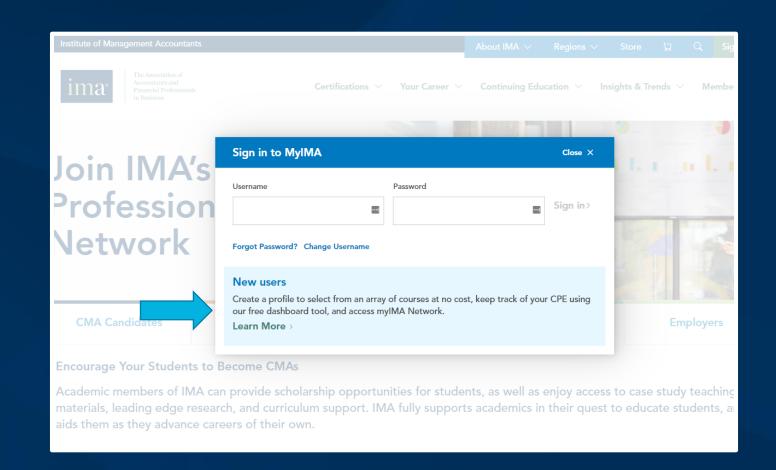

# Creating an IMA Customer ID

A step-by-step guide

The Association of Accountants and Financial Professionals in Business

Visit IMA's website (www.imanet.org) and begin by selecting the Sign-in → tab.

Under New users, click. Learn More >.