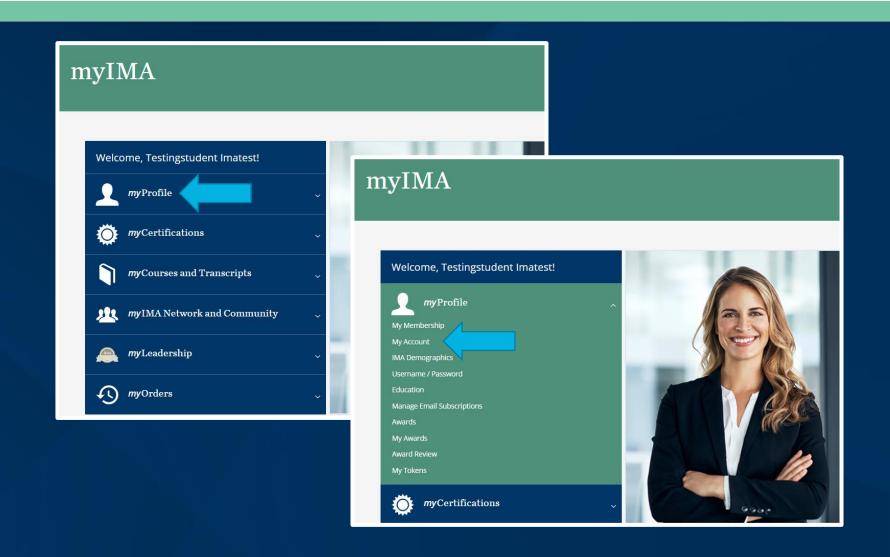

Once you are logged in, **Show V** your dashboard, then click **Profile**.

Under the *my*Profile dropdown, select My Account.

Locate your IMA Customer ID.

Email the following information to your professor: