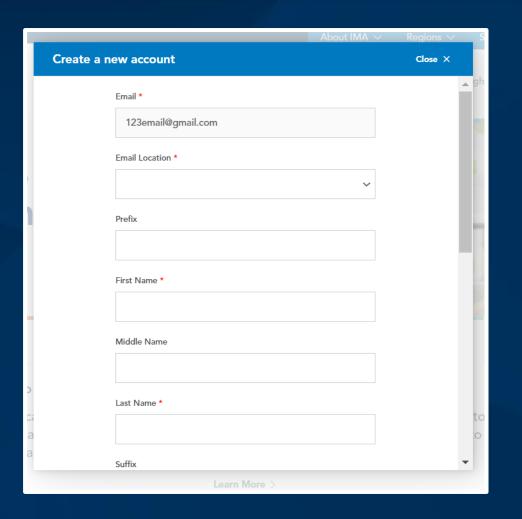

Enter your email address and click **Validate**.

Fill in the information marked with a red asterisk(\*). Then, create your password and agree to the privacy policy, terms, and conditions. Click **Create Account**.