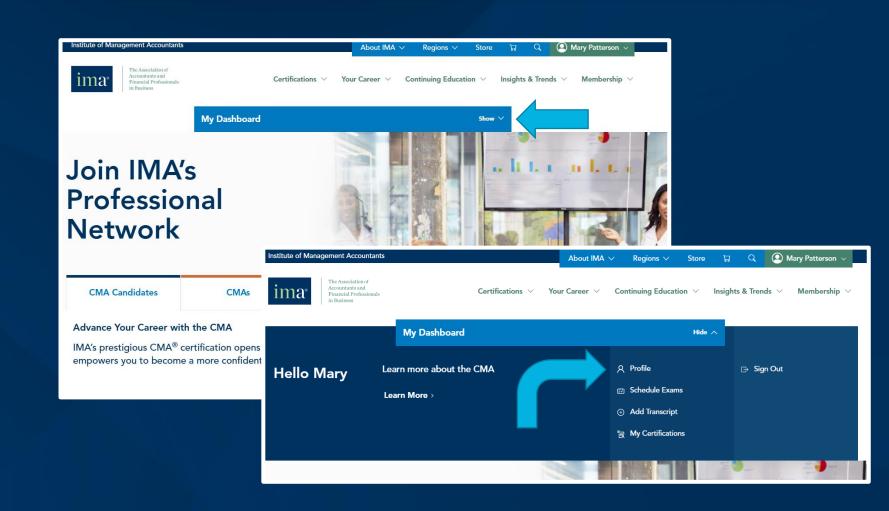

Once you are logged in, **Show V** your dashboard, then click **Profile**.

Under the *my*Profile dropdown, select My Account.

Locate your IMA Customer ID.

Email the following information to your professor: